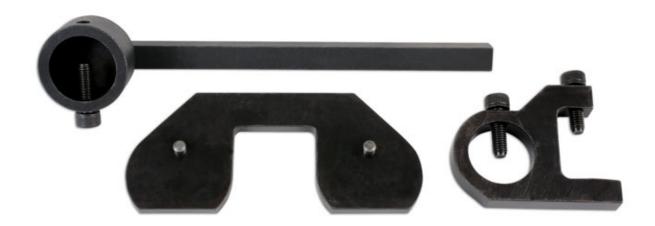

## **Balance Shaft Locking Kit - for Ford, JLR**

Special tool set for checking, holding and locking the balance shafts fitted to belt driven DOHC 2.2L diesel engines in Ford and Land Rover ranges. Some engines require the removal and/or checking of the balance shaft assembly for which these tools are required.

## **Additional Information**

- Special tool set for checking, holding and locking the balance shafts fitted to belt driven DOHC 2.2L diesel engines in Ford and Land Rover ranges.
- Engine codes covered include: Ford Q4BA and Q4WA 2.2L diesel in Galaxy, S-Max and Mondeo 2008-2015.
- JLR DW12CTED/224DT engine in Freelander II (2006 2015) and Range Rover Evoque (2011 2015); also DW12CTED4 engine in Peugeot 508 (2011-2015).
- Equivalent to OEM 303-1328 timing plate, 303-1329 locking tool and 303-1330 backlash lever.
- · Made in Sheffield.