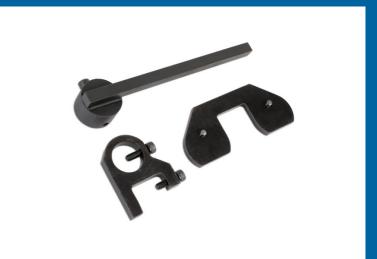

## **Balance Shaft Locking Kit - for Ford, JLR**

Special tool set for checking, holding and locking the balance shafts fitted to belt driven DOHC 2.2L diesel engines in Ford and Land Rover ranges. Some engines require the removal and/or checking of the balance shaft assembly for which these tools are required.

## **Additional Information**

- Special tool set for checking, holding and locking the balance shafts fitted to belt driven DOHC 2.2L diesel engines in Ford and Land Rover ranges.
- Engine codes covered include: Ford Q4BA and Q4WA 2.2L diesel in Galaxy, S-Max and Mondeo 2008-2015.
- JLR DW12CTED/224DT engine in Freelander II (2006 2015) and Range Rover Evoque (2011 2015); also DW12CTED4 engine in Peugeot 508 (2011-2015).
- Equivalent to OEM 303-1328 timing plate, 303-1329 locking tool and 303-1330 backlash lever.
- · Made in Sheffield.