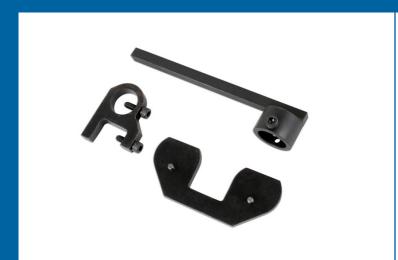

## **Balance Shaft Locking Kit - for Ford, JLR**

Special tool set for checking, holding and locking the balance shafts fitted to belt driven DOHC 2.2L diesel engines in Ford and Land Rover ranges. Some engines require the removal and/or checking of the balance shaft assembly for which these tools are required.

## **Additional Information**

- Special tool set for checking, holding and locking the balance shafts fitted to belt driven DOHC 2.2L diesel engines in Ford and Land Rover ranges.
- Engine codes covered include: Ford Q4BA and Q4WA 2.2L diesel in Galaxy, S-Max and Mondeo 2008-2015.
- JLR DW12CTED/224DT engine in Freelander II (2006 2015) and Range Rover Evoque (2011 2015); also DW12CTED4 engine in Peugeot 508 (2011-2015).
- Equivalent to OEM 303-1328 timing plate, 303-1329 locking tool and 303-1330 backlash lever.
- · Made in Sheffield.